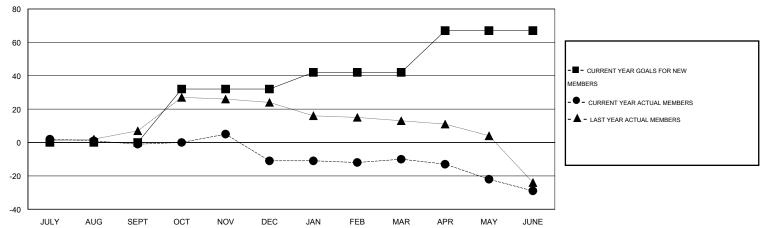

### GOALS AND ACTUAL MEMBERS CUMULATIVE

| DROPPED CLUBS: 0  DROPPED MEMBERS |                | 50 CLUBS OF 72 ADDED 1 OR MORE<br>NEW MEMBERS | GENDER DISTRIBUT  MALE  FEMALE        | TION<br>1,668 (88.39%)<br>219 (11.61%) |   |
|-----------------------------------|----------------|-----------------------------------------------|---------------------------------------|----------------------------------------|---|
| DECEASED CLUB CANCELLED OTHER     | 10<br>0<br>131 | CLICK HERE FOR HEALTH ASSESSMENT DATA         | FAMILY UNIT MEMBERS HEAD OF HOUSEHOLD |                                        | 0 |
| TOTAL                             | 141            |                                               | NON-HEAD OF HOUSEHOLD                 |                                        |   |